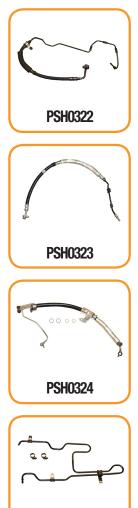

## **Asian Power Steering Hoses**

Data available through Activant/Epicor (Code: CNN), WHI (Code: CPD), or ShowMeTheParts.com

Extreme temperatures, constant high pulsating pressures as well as impurities found in the power steering system can all contribute to the deterioration of a power steering hose. Worn out or leaky power steering hoses are extremely dangerous. Loss of power steering pressure due to a leaking hose can compromise a driver's ability to control their vehicle and could cause an accident. Loss of power steering fluid can also damage the vehicle's power steering pumps and racks, resulting in costly repairs. When replacing a vehicle's pressure hose, it is recommended to replace all power steering, suction, and return hoses as preventative maintenance.

**Rein Automotive is now proud to offer a quality Asian Power Steering Hose program.** This program includes high-pressure, suction, return, and oil cooler hoses. Rein Automotive is the **first** to offer high quality replacement power steering hoses that meet or exceed the OE quality for Asian vehicles, ensuring maximum performance and longevity. By using OE quality or better hoses, we ensure that the hoses will withstand the extreme temperatures and pressure spikes created within the power steering system. Rein Automotive's Asian power steering hose offering includes brackets, O-rings, clamps, and hardware (where needed) to make replacement of the aged original parts much easier for professional repair technicians.