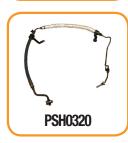

## **Asian Power Steering Hoses**

Data available through Activant/Epicor (Code: CNN), WHI (Code: CPD), or ShowMeTheParts.com

Extreme temperatures, constant high pulsating pressures as well as impurities found in the power steering system can all contribute to the deterioration of a power steering hose. Worn out or leaky power steering hoses are extremely dangerous. Loss of power steering pressure due to a leaking hose can compromise a driver's ability to control their vehicle and could cause an accident. Loss of power steering fluid can also damage the vehicle's power steering pumps and racks, resulting in costly repairs. When replacing a vehicle's pressure hose, it is recommended to replace all power steering, suction, and return hoses as preventative maintenance.

**Rein Automotive is now proud to offer a quality Asian Power Steering Hose program.** This program includes high-pressure, suction, return, and oil cooler hoses. Rein Automotive is the **first** to offer high quality replacement power steering hoses that meet or exceed the OE quality for Asian vehicles, ensuring maximum performance and longevity. By using OE quality or better hoses, we ensure that the hoses will withstand the extreme temperatures and pressure spikes created within the power steering system. Rein Automotive's Asian power steering hose offering includes brackets, O-rings, clamps, and hardware (where needed) to make replacement of the aged original parts much easier for professional repair technicians.