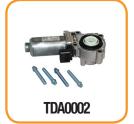

| Rein Part No. | OE Part No.                 | VDI Make    | VIO US  | VIO CA | Total VIO | ECAT DATE |
|---------------|-----------------------------|-------------|---------|--------|-----------|-----------|
| TDA0001       | 27107546671                 | BMW         | 515,632 | 51,244 | 566,876   | 10/1/2017 |
| TDA0002       | IGH500040                   | Land Rover  | 387,632 | 30,646 | 418,278   | 10/1/2017 |
| TDA0003       | 1645400188                  | Mercedes    | 592,772 | 53,733 | 646,505   | 10/1/2017 |
| TDA0004       | 27107568267                 | вмм         | 325,837 | 45,855 | 371,692   | 10/1/2017 |
| TDA0005       | 95562460101 &<br>0AD341601C | Porsche, VW | 136,530 | 16,010 | 152,540   | 10/1/2017 |