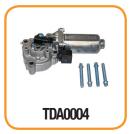

| Rein Part No. | OE Part No.                 | VDI Make    | VIO US  | VIO CA | Total VIO | ECAT DATE |
|---------------|-----------------------------|-------------|---------|--------|-----------|-----------|
| TDA0001       | 27107546671                 | BMW         | 515,632 | 51,244 | 566,876   | 10/1/2017 |
| TDA0002       | IGH500040                   | Land Rover  | 387,632 | 30,646 | 418,278   | 10/1/2017 |
| TDA0003       | 1645400188                  | Mercedes    | 592,772 | 53,733 | 646,505   | 10/1/2017 |
| TDA0004       | 27107568267                 | вмм         | 325,837 | 45,855 | 371,692   | 10/1/2017 |
| TDA0005       | 95562460101 &<br>0AD341601C | Porsche, VW | 136,530 | 16,010 | 152,540   | 10/1/2017 |