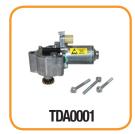

| Rein Part No. | OE Part No.                 | VDI Make    | VIO US  | VIO CA | Total VIO | ECAT DATE |
|---------------|-----------------------------|-------------|---------|--------|-----------|-----------|
| TDA0001       | 27107546671                 | BMW         | 515,632 | 51,244 | 566,876   | 10/1/2017 |
| TDA0002       | IGH500040                   | Land Rover  | 387,632 | 30,646 | 418,278   | 10/1/2017 |
| TDA0003       | 1645400188                  | Mercedes    | 592,772 | 53,733 | 646,505   | 10/1/2017 |
| TDA0004       | 27107568267                 | вмм         | 325,837 | 45,855 | 371,692   | 10/1/2017 |
| TDA0005       | 95562460101 &<br>0AD341601C | Porsche, VW | 136,530 | 16,010 | 152,540   | 10/1/2017 |