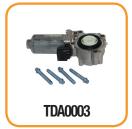

| Rein Part No. | OE Part No.                 | VDI Make    | VIO US  | VIO CA | Total VIO | ECAT DATE |
|---------------|-----------------------------|-------------|---------|--------|-----------|-----------|
| TDA0001       | 27107546671                 | BMW         | 515,632 | 51,244 | 566,876   | 10/1/2017 |
| TDA0002       | IGH500040                   | Land Rover  | 387,632 | 30,646 | 418,278   | 10/1/2017 |
| TDA0003       | 1645400188                  | Mercedes    | 592,772 | 53,733 | 646,505   | 10/1/2017 |
| TDA0004       | 27107568267                 | вмм         | 325,837 | 45,855 | 371,692   | 10/1/2017 |
| TDA0005       | 95562460101 &<br>0AD341601C | Porsche, VW | 136,530 | 16,010 | 152,540   | 10/1/2017 |