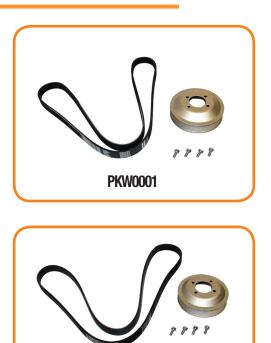

As a repair solution, CRP Automotive now offers REIN Automotive aluminum water pump pulley replacement kits for select BMW applications. The kits feature an aluminum water pump pulley as a replacement upgrade to the plastic OE pulleys that are prone to cracking. Also included in these kits is a ContiTech serpentine belt and all required hardware to mount the pulley to the water pump. It is recommended to use REIN Automotive water pump part number WPR0004 with the installation of these kits.

| Rein Part No.                   | OE Part No. | VDI Make | VIO US  | VIO CA | Total VIO | ECAT Date |
|---------------------------------|-------------|----------|---------|--------|-----------|-----------|
| WATER PUMP PULLEY and BELT KITS |             |          |         |        |           |           |
| PKW0001                         | 11511730554 | BMW      | 211,764 | 10,981 | 222,745   | 12/1/2017 |
| PKW0002                         | 11511436590 | BMW      | 847,629 | 59,888 | 907,517   | 12/1/2017 |

**PKW0002** 