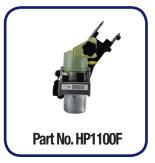

our global partners and are manufactured by the OEM. They are of the highest quality available and present a significant cost savings for customers.

| CRP Part No. | Applications                                                                                                             | VIO US  | VIO Canada |
|--------------|--------------------------------------------------------------------------------------------------------------------------|---------|------------|
| HP1100F      | DODGE CHALLENGER 3.6L 2011-14; CHALLENGER 5.7L 2011-14                                                                   | 137,861 | 3,903      |
| HP1101F      | DODGE DURANGO 3.6L 2011-13; JEEP GRAND CHEROKEE 3.6L 2012-13                                                             | 261,749 | 13,128     |
| HP1102F      | CHRYSLER 300 (RWD) 3.6L 2011-14; 300 (RWD) 5.7L 2011-14;<br>DODGE CHARGER (RWD) 3.6L 2011-17; CHARGER (RWD) 5.7L 2011-17 | 602,489 | 27,933     |
| HP1103F      | CHRYSLER 300 (AWD) 5.7L 2011-14; 300 (AWD) 3.6L 2012-14;<br>DODGE CHARGER (AWD) 5.7L 2011-18; CHARGER (AWD) 3.6L 2012-18 | 126,159 | 9,311      |
| HP1104F      | DODGE DURANGO 3.6L 2014-15; JEEP GRAND CHEROKEE 3.6L 2014-15                                                             | 585,802 | 25,950     |