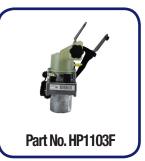

our global partners and are manufactured by the OEM. They are of the highest quality available and present a significant cost savings for customers.

| CRP Part No. | Applications                                                                                                             | VIO US  | VIO Canada |
|--------------|--------------------------------------------------------------------------------------------------------------------------|---------|------------|
| HP1100F      | DODGE CHALLENGER 3.6L 2011-14; CHALLENGER 5.7L 2011-14                                                                   | 137,861 | 3,903      |
| HP1101F      | DODGE DURANGO 3.6L 2011-13; JEEP GRAND CHEROKEE 3.6L 2012-13                                                             | 261,749 | 13,128     |
| HP1102F      | CHRYSLER 300 (RWD) 3.6L 2011-14; 300 (RWD) 5.7L 2011-14;<br>DODGE CHARGER (RWD) 3.6L 2011-17; CHARGER (RWD) 5.7L 2011-17 | 602,489 | 27,933     |
| HP1103F      | CHRYSLER 300 (AWD) 5.7L 2011-14; 300 (AWD) 3.6L 2012-14;<br>DODGE CHARGER (AWD) 5.7L 2011-18; CHARGER (AWD) 3.6L 2012-18 | 126,159 | 9,311      |
| HP1104F      | DODGE DURANGO 3.6L 2014-15; JEEP GRAND CHEROKEE 3.6L 2014-15                                                             | 585,802 | 25,950     |