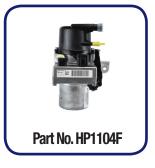

our global partners and are manufactured by the OEM. They are of the highest quality available and present a significant cost savings for customers.

| CRP Part No. | Applications                                                                                                             | VIO US  | VIO Canada |
|--------------|--------------------------------------------------------------------------------------------------------------------------|---------|------------|
| HP1100F      | DODGE CHALLENGER 3.6L 2011-14; CHALLENGER 5.7L 2011-14                                                                   | 137,861 | 3,903      |
| HP1101F      | DODGE DURANGO 3.6L 2011-13; JEEP GRAND CHEROKEE 3.6L 2012-13                                                             | 261,749 | 13,128     |
| HP1102F      | CHRYSLER 300 (RWD) 3.6L 2011-14; 300 (RWD) 5.7L 2011-14;<br>DODGE CHARGER (RWD) 3.6L 2011-17; CHARGER (RWD) 5.7L 2011-17 | 602,489 | 27,933     |
| HP1103F      | CHRYSLER 300 (AWD) 5.7L 2011-14; 300 (AWD) 3.6L 2012-14;<br>DODGE CHARGER (AWD) 5.7L 2011-18; CHARGER (AWD) 3.6L 2012-18 | 126,159 | 9,311      |
| HP1104F      | DODGE DURANGO 3.6L 2014-15; JEEP GRAND CHEROKEE 3.6L 2014-15                                                             | 585,802 | 25,950     |