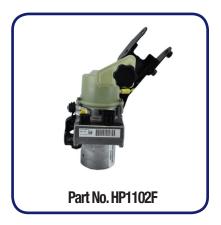

our global partners and are manufactured by the OEM. They are of the highest quality available and present a significant cost savings for customers.

| CRP Part No. | Applications                                                                                                             | VIO US  | VIO Canada |
|--------------|--------------------------------------------------------------------------------------------------------------------------|---------|------------|
| HP1100F      | DODGE CHALLENGER 3.6L 2011-14; CHALLENGER 5.7L 2011-14                                                                   | 137,861 | 3,903      |
| HP1101F      | DODGE DURANGO 3.6L 2011-13; JEEP GRAND CHEROKEE 3.6L 2012-13                                                             | 261,749 | 13,128     |
| HP1102F      | CHRYSLER 300 (RWD) 3.6L 2011-14; 300 (RWD) 5.7L 2011-14;<br>DODGE CHARGER (RWD) 3.6L 2011-17; CHARGER (RWD) 5.7L 2011-17 | 602,489 | 27,933     |
| HP1103F      | CHRYSLER 300 (AWD) 5.7L 2011-14; 300 (AWD) 3.6L 2012-14;<br>DODGE CHARGER (AWD) 5.7L 2011-18; CHARGER (AWD) 3.6L 2012-18 | 126,159 | 9,311      |
| HP1104F      | DODGE DURANGO 3.6L 2014-15; JEEP GRAND CHEROKEE 3.6L 2014-15                                                             | 585,802 | 25,950     |