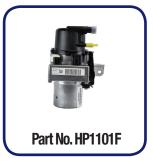

our global partners and are manufactured by the OEM. They are of the highest quality available and present a significant cost savings for customers.

| CRP Part No. | Applications                                                                                                             | VIO US  | VIO Canada |
|--------------|--------------------------------------------------------------------------------------------------------------------------|---------|------------|
| HP1100F      | DODGE CHALLENGER 3.6L 2011-14; CHALLENGER 5.7L 2011-14                                                                   | 137,861 | 3,903      |
| HP1101F      | DODGE DURANGO 3.6L 2011-13; JEEP GRAND CHEROKEE 3.6L 2012-13                                                             | 261,749 | 13,128     |
| HP1102F      | CHRYSLER 300 (RWD) 3.6L 2011-14; 300 (RWD) 5.7L 2011-14;<br>DODGE CHARGER (RWD) 3.6L 2011-17; CHARGER (RWD) 5.7L 2011-17 | 602,489 | 27,933     |
| HP1103F      | CHRYSLER 300 (AWD) 5.7L 2011-14; 300 (AWD) 3.6L 2012-14;<br>DODGE CHARGER (AWD) 5.7L 2011-18; CHARGER (AWD) 3.6L 2012-18 | 126,159 | 9,311      |
| HP1104F      | DODGE DURANGO 3.6L 2014-15; JEEP GRAND CHEROKEE 3.6L 2014-15                                                             | 585,802 | 25,950     |