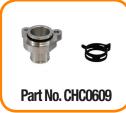

Rein Automotive also offers only the individual metal connector if only the fitting needs to be replaced during this service

technician time when completing the installation.

| Rein<br>Part No. | OE<br>Part No. | Applications                                                                                                                                                | VIO US  | VIO CA |
|------------------|----------------|-------------------------------------------------------------------------------------------------------------------------------------------------------------|---------|--------|
| CHU0457          | 11537545890    | BMW 128I 3.0L 2008-13; 323I 2.5L 2006-11 (CA);<br>325I / 325XI 3.0L 2006; 328I 3.0L 2007-13; 328XI 3.0L<br>2007-08; 330I / 330XI 3.0L 2006; Z4 3.0L 2006-08 | 542,934 | 65,275 |
| CHU0465          | 11537544638    | BMW 525I / 525XI 3.0L 2006-07; 528I 3.0L 2008-10; 528XI 3.0L 2008; 530I / 530XI 3.0L 2006-07                                                                | 130,700 | 7,057  |
| CHU0484          | 11537541992    | BMW 1 SERIES M 3.0L 2011; 135I 3.0L 2008-10; 335I 3.0L 2007-10; 335IS 3.0L 2011-13; 335XI 3.0L 2007-08; Z4 3.0L 2009-16                                     | 122,014 | 15,429 |