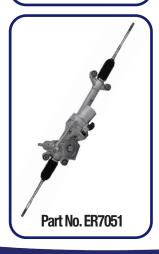

| CRP Part No. | Applications                                | VIO US  | VIO Canada |
|--------------|---------------------------------------------|---------|------------|
| ER7040       | SUBARU LEGACY 2.5L 2015; LEGACY 3.6L 2015   | 66,384  | 3,411      |
| ER7041       | SUBARU LEGACY 2.5L 2016; LEGACY 3.6L 2016   | 56,968  | 4,525      |
| ER7050       | SUBARU OUTBACK 2.5L 2015; OUTBACK 3.6L 2015 | 146,861 | 10,028     |
| ER7051       | SUBARU OUTBACK 2.5L 2016; OUTBACK 3.6L 2016 | 146,831 | 9,579      |