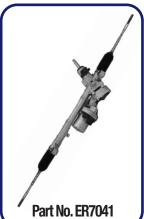

| CRP Part No. | Applications                                | VIO US  | VIO Canada |
|--------------|---------------------------------------------|---------|------------|
| ER7040       | SUBARU LEGACY 2.5L 2015; LEGACY 3.6L 2015   | 66,384  | 3,411      |
| ER7041       | SUBARU LEGACY 2.5L 2016; LEGACY 3.6L 2016   | 56,968  | 4,525      |
| ER7050       | SUBARU OUTBACK 2.5L 2015; OUTBACK 3.6L 2015 | 146,861 | 10,028     |
| ER7051       | SUBARU OUTBACK 2.5L 2016; OUTBACK 3.6L 2016 | 146,831 | 9,579      |