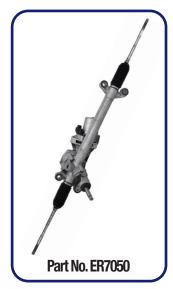

## REMANUFACTURED SUBARU EPS RACKS

Data available through Activant/Epicor, WHI, or <u>ShowMeTheParts.com</u>

AAE, brought to you by CRP Automotive, now offers first-to-market remanufactured electric power steering racks for the popular 2015-2016 Subaru Legacy and Outback models. There are several components inside the steering gear which may malfunction — the torque sensor, the electric motor, or the actual steering control module which is integrated into the steering gear. At AAE we completely disassemble each rack, replace all internal wear components, and assemble back to OE specifications. Through diagnostic software, we monitor the live data values of the rack and clear any DTCs to ensure proper operation.

## **FEATURES & BENEFITS:**

- · First-to-market direct replacement part
- Completely remanufactured with all new seals, gaskets, internal bar bushings, motor coupler, bellows and clamps
- · Each unit is tested electronically with vehicle simulation software
- · Programming of the rack itself is not required
- When wheel alignment is adjusted, the steering angle sensor must be calibrated (not part of the rack)
- Each unit is already serviced to address a Serviced Bulletin issued by Subaru (04-17-17R) regarding concerns of a rattling sound identified as coming from the EPS rack assembly

| CRP Part No. | Applications                                | VIO US  | VIO Canada |
|--------------|---------------------------------------------|---------|------------|
| ER7040       | SUBARU LEGACY 2.5L 2015; LEGACY 3.6L 2015   | 66,384  | 3,411      |
| ER7041       | SUBARU LEGACY 2.5L 2016; LEGACY 3.6L 2016   | 56,968  | 4,525      |
| ER7050       | SUBARU OUTBACK 2.5L 2015; OUTBACK 3.6L 2015 | 146,861 | 10,028     |
| ER7051       | SUBARU OUTBACK 2.5L 2016; OUTBACK 3.6L 2016 | 146,831 | 9,579      |