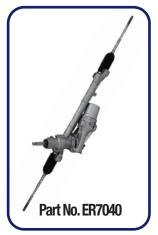

| CRP Part No. | Applications                                | VIO US  | VIO Canada |
|--------------|---------------------------------------------|---------|------------|
| ER7040       | SUBARU LEGACY 2.5L 2015; LEGACY 3.6L 2015   | 66,384  | 3,411      |
| ER7041       | SUBARU LEGACY 2.5L 2016; LEGACY 3.6L 2016   | 56,968  | 4,525      |
| ER7050       | SUBARU OUTBACK 2.5L 2015; OUTBACK 3.6L 2015 | 146,861 | 10,028     |
| ER7051       | SUBARU OUTBACK 2.5L 2016; OUTBACK 3.6L 2016 | 146,831 | 9,579      |