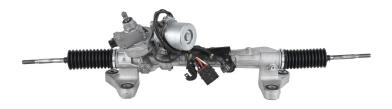

## ER1040 Honda

## REMANUFACTURED ELECTRIC POWER STEERING RACK

- For Honda CR-V 2012-2014
- First-to-Market EPS rack
- OE number 53601-T0A-A01
- Each unit is disassembled, cleaned, shot-peened and hardened to restore OE performance and finish
  - New boots, clamps, bearings, O-rings and seals are installed. Inner tie rods are re-pressed or replaced
    - Rack is electronically tested to confirm no diagnostic trouble codes (DTCs) are present
      - Endurance tested to ensure OE performance and reliability
      - 2 Year / 24,000 mile warranty