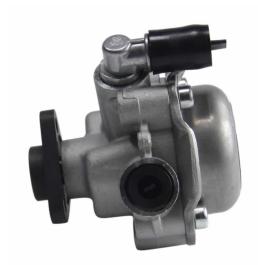

## 5712N BMW 3-Series

## **NEW RE-ENGINEERED POWER STEERING PUMP**

- For BMW 3 Series 00-06
- Internal shaft and steel rotor are hardened to better withstand torque and heat stress
  - Internal shaft diameter has been increased to improve wear resistance and longevity
    - Vane width increased to deliver increased output pressure
    - Radius grooved reservoir design improves lubrication and reduces wear
    - Original OE external design allows you to use existing power steering hose assembly
      - 2 Year / 24,000 mile warranty
      - Quality tested in the USA
      - This product is sold new, saving the hassle of returning the old part