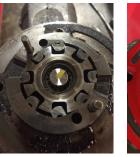

This pump is re-engineered to modernize an old design prone to noise and excess wear. The inefficient centripetal-style cam pack has been updated with a modern centrifugal vane-style cam pack.

AAE STEERING PRODUCTS.

**OE Design** 

**AAE Design** 