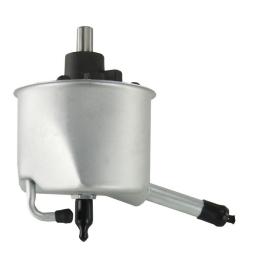

## **7007N Ford/Mercury**

## **NEW RE-ENGINEERED POWER STEERING PUMP**

- For wide range of Ford and Mercury vehicles
  - Your solution to an OE design that is prone to noise and excess wear
  - Modern cam pack design exceeds original OE specifications
  - 2 Year / 24,000 mile warranty
  - Quality tested in the USA
  - This product is sold new, saving the hassle of returning the old part

This pump is re-engineered to modernize an old design prone to noise and excess wear. The inefficient centripetal-style cam pack has been updated with a modern centrifugal vane-style cam pack.

AAE STEERING PRODUCTS.