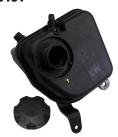

## Expansion Tank Kit CRP Part No. EPK0131

### **Applications:**

BMW 135I 3.0L 2011-13; 135IS 3.0L 2013; 335I / 335I XDRIVE 3.0L 2011-13; X1 3.0L 2013-15

BMW OE reference # 17137640515. Manufactured with virgin plastic with no regrind to ensure durability. Kits includes OE cap for a complete solution.