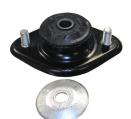

### Strut Mount CRP Part No. AVQ0207

### **Applications:**

Multiple applications for BMW For details, see showmetheparts.com/crp

BMW OE reference # 33521092362. Designed as direct-fit replacement to ensure trouble-free installation.