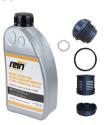

### Haldex Filter & Fluid Service Kit CRP Part No. CFK0001

### **Applications:**

AudiTT QUATTRO 2000-06; Volkswagen R32 2004

Kit includes all OE content necessary to service the Haldex system, including oil filter, fluid, seal, and cap. Replacing all of these components as often as driving conditions call for ensures maximum feeder pump and Haldex clutch pack life.