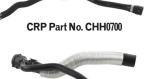

**Transmission Fluid Service Kits** CRP Part No. 1058207-KIT-1, 1058207-KIT-2, 1058207-KIT-3, 1058207-KIT-4, 1058207-KIT-5

## **Applications:**

Multiple applications for ZF 6-speed transmissions For details. see showmetheparts.com/crp

Kit contents have been updated from ATF 1 fluid to ATF 6 fluid. ATF 6 was specially developed with reduced viscosity to optimize the performance of specified 6-speed ZF automatic transmissions. Kits 1, 2, and 3 include recommended amount of fluid plus Rein OE quality filter kit. Kits 4 and 5 (for BMW) include recommended amount of fluid plus Rein oil pan with oil filter, sealing sleeves, and required number of bolts.