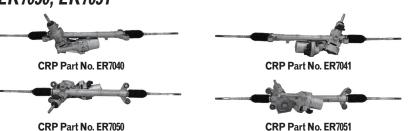

# Remanufactured EPS Racks CRP Part No. ER7040, ER7041, ER7050, ER7051

#### **Applications:**

Multiple applications for Subaru Legacy & Outback 2.5L/3.6L 2015-16 For details, see <u>showmetheparts.com/crp</u>

Subaru OE reference # 34110AL010, 34110AL090, 34110AL000, 34110AL080. First-to-market racks completely remanufactured with all new seals, gaskets, internal bar bushings, motor coupler, bellows and clamps. Electronically tested with vehicle simulation software. Programming not required. Each unit is already serviced to address a Serviced Bulletin issued by Subaru (04-17-17R) regarding concerns of a rattling sound identified as coming from the EPS rack assembly.