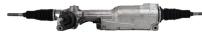

## Remanufactured EPS Racks CRP Part No. ER9110 & ER9130

#### **Applications:**

Multiple applications for Audi For details, see <u>showmetheparts.com/crp</u>

CRP Part No. ER9110

CRP Part No. ER9130

Audi OE reference #8K1423055AN & 8R1423055AF. First-to-market rack replacements for option QZ7-Standard power steering. All internal seals and gaskets are replaced and new bellows, clamps, and heat shield mat are installed. ECU plug connector and torque sensor harness are inspected and replaced if necessary. Multiple inspection and testing steps are taken to ensure proper operation.