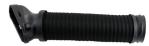

# Air Intake Hoses CRP Part No. ABV0025 & ABV0026

#### **Applications:**

Mercedes-Benz GLK350 3.5L 2010-12

CRP Part No. ABV0225

CRP Part No. ABV0226

Mercedes OE reference # 2720902882 & 2720902982. ABV0225 is passenger side, ABV0026 is driver side. Both are designed to match OE design specifications.