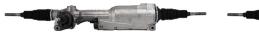

## Remanufactured EPS Racks CRP Part No. ER9110 & ER9130

#### **Applications:**

Multiple applications for Audi For details, see <u>showmetheparts.com/crp</u>

CRP Part No. ER9110

CRP Part No. ER9130

Audi OE reference #8K1423055AN & 8R1423055AF. First-to-market rack replacements for option QZ7-Standard power steering. All internal seals and gaskets are replaced and new bellows, clamps, and heat shield mat are installed. ECU plug connector and torque sensor harness are inspected and replaced if necessary. Multiple inspection and testing steps are taken to ensure proper operation.