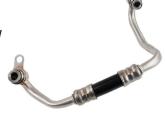

### Turbo Coolant Supply Hose CRP Part No. CHT0687

#### **Applications:**

Multiple applications for BMW For details, see showmetheparts.com/crp

BMW OE reference # 11537558901. Designed as direct-fit replacement to ensure trouble-free installation.