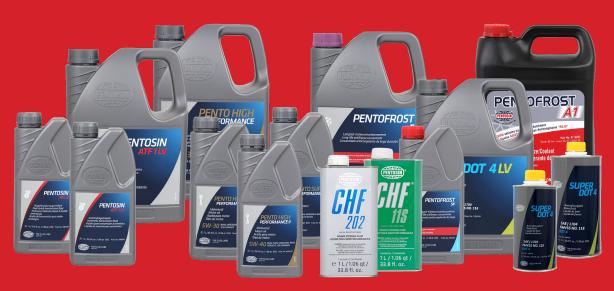

# PENTOSIN AUTOMOTIVE FLUIDS — FROM THE FIRST FILL TO THE LAST.

#### **ANTIFREEZE**

Application specific antifreeze for your import car requirement.

- **PENTOFROST NF** (with silicates)
- PENTOFROST SF (without silicates)
- PENTOFROST E
- **PENTOFROST A1**
- **PENTOFROST A2**
- **PENTOFROST A3**
- **PENTOFROST A4**
- **PENTOFROST A1 Prediluted**
- PENTOFROST A2 **Prediluted**



### **BRAKE FLUID**

a more versatile brake fluid. Used by leading automotive first-fill, as well as with ABS.

- SUPER DOT4
- DOT4 LV (low viscosity)



## **HYDRAULIC FLUID**

All-purpose, high performance hydraulic fluids formulated for central hydraulic systems such as power steering, rear axle steering, level control, hvdro-pneumatic suspension, and shock absorbers.

- **CHF 11S** (synthetic oil based)
-