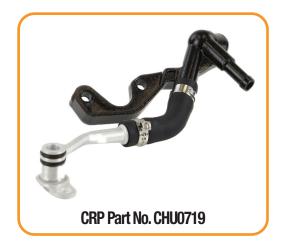

## **REIN UPGRADED TURBO COOLANT LINE FOR MERCEDES**

Data available through Activant/Epicor, WHI, or ShowMeTheParts.com

Rein Automotive now offers an upgraded turbo coolant line (CRP Part No. CHU0719) for popular 2012-2019 Mercedes-Benz models with the turbocharged 8 cyl. 4.7L engines. In recent years, many OE manufacturers began to use plastic pipes, T-fittings, and quick connectors in these engines, which have low durability and a high failure rate. The OE version of this turbo coolant line on these models features a plastic fitting and is known for becoming brittle or cracking at various points. Rein's upgraded version features full aluminum construction, eliminating the common failure points of the OE and ensuring a longer, problem-free service life for the part.

## **FEATURES & BENEFITS:**

- Direct replacement for the OE assembly
- Upgraded and installed aluminum fitting provided for longer service life than the OE
- O-rings included for problem-free installation