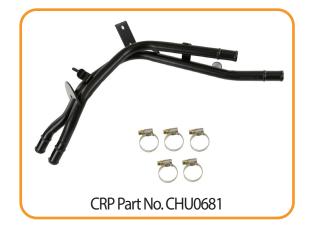

## REIN UPGRADED COOLANT PIPE FOR VOLKSWAGEN & AUDI

Data available through Activant/Epicor, WHI, or <a href="ShowMeTheParts.com">ShowMeTheParts.com</a>

CRP Automotive now offers an upgraded Rein Automotive Coolant Pipe (CRP Part No. CHU0681) for 2008-2018 Volkswagen and Audi models with 4 Cyl. 2.0L engines. The OE version of this VW/Audi pipe features full plastic construction which is known to become brittle or crack at various points. The Rein pipe is constructed of steel to prevent premature failures and extend service life. It features heavy-gauge steel tubing with strong welds, providing high resistance against rust and corrosion. The Rein alternative is also designed to withstand heat, salt, road debris, oil and other contaminants.

## **FEATURES & BENEFITS:**

- Direct replacement for the OE pipe to ensure proper installation
- Upgraded quality (made with steel vs plastic)
- Comes with necessary clamps for easy installation

| Rein Part No. | OE Part No. | Applications                                                                                                                                                                                                                                                                                                                            | VIO US  | VIO CA  | Total VIO |
|---------------|-------------|-----------------------------------------------------------------------------------------------------------------------------------------------------------------------------------------------------------------------------------------------------------------------------------------------------------------------------------------|---------|---------|-----------|
| CHU0681       | 1K0121070BD | AUDI A3,2008-13; A3 QUATTRO,2009-13; A3 QUATTRO,2008 (MX); Q3 2015-18; Q3 QUATTRO,2015-18; TT,2011-14 (MX); TT QUATTRO,2011-2015; VOLKSWAGEN BEETLE,2012-13; CC,2009-17; EOS,2009-16; GTI,2009-2014; JETTA,2008-10; JETTA,2012-13; PASSAT,2009-10; PASSAT CC,2010 (CA,MX); PASSAT CC,2009 (CA); TIGUAN LIMITED,2017-18; TIGUAN,2009-17; | 625,421 | 129,439 | 754,860   |