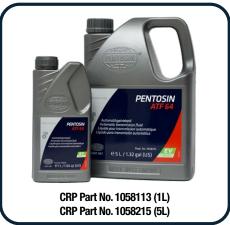

**Pentosin ATF 64** is designed for E-axles with dry E-motors found on Tesla Model S (2012-21), Model X (2016-21), and Roadster (2009-12) vehicles. The fluid provides a high efficiency potential that helps increase driving range while lowering CO2 footprint.

## PENTOSIN TESLA EV FLUID PROGRAM

Data available through Activant/Epicor, WHI, or ShowMeTheParts.com

CRP Automotive now offers two **new** Pentosin automotive fluids for use on some of the most popular Tesla models on the road today. The **Pentosin Tesla EV Fluid Program** includes Pento EDF-2 (CRP Part Nos. 1100117 1L / 1100216 5L) and ATF 64 (CRP Part Nos. 1058113 1L / 1058215 5L), two Electrical Drive Fluids (EDF) designed for Tesla models ranging from model years 2009 to 2021.