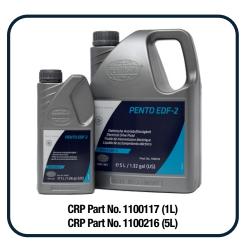

**Pentosin Pento EDF-2** is designed for direct cooled E-motors found on Tesla Model 3 (2018+) and Model Y (2020+) vehicles. The fluid serves as a lubricant for the gearbox and as a coolant for the transmission, providing increased efficiency compared to standard fluids.

## PENTOSIN TESLA EV FLUID PROGRAM

Data available through Activant/Epicor, WHI, or ShowMeTheParts.com

CRP Automotive now offers two **new** Pentosin automotive fluids for use on some of the most popular Tesla models on the road today. The **Pentosin Tesla EV Fluid Program** includes Pento EDF-2 (CRP Part Nos. 1100117 1L / 1100216 5L) and ATF 64 (CRP Part Nos. 1058113 1L / 1058215 5L), two Electrical Drive Fluids (EDF) designed for Tesla models ranging from model years 2009 to 2021.