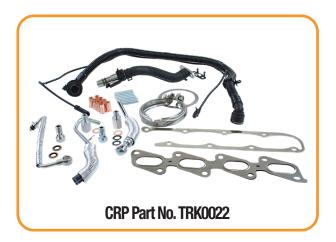

## REIN TECHSELECT TURBO KIT FOR GM

Data available through Activant/Epicor, WHI, or ShowMeTheParts.com

CRP Automotive now offers a new Rein TechSelect Turbo Kit (CRP Part No. TRK0022) for popular Buick 2013-2021 4-Cyl. 1.4L and Chevrolet 2011-2021 4-Cyl. 1.4L engines. This is the first Rein TechSelect Turbo Kit designed for domestic vehicles, marking a significant expansion of this program.

Rein TechSelect Turbo Kits include all the necessary components for a complete turbocharger service or replacement, including turbo oil and coolant hoses, gaskets, mounting hardware, and clamps. By packaging all required components in one box, the kit eliminates the hassle of sourcing individual parts, reducing delays and ensuring more efficient job completion. It is also tailored to specific GM vehicles, ensuring proper fitment and minimizing uncertainty for technicians.

## **FEATURES & BENEFITS:**

- Includes a new Turbo Oil Return Line Upgrade (CRP Part No. TRU0379) with upgraded stainless steel and rubber hose construction
- Direct replacement to the OE, ensuring optimal performance
- Built to withstand the demanding conditions of turbocharger systems
- Includes all turbo hoses, mounting hardware, clamps, and gaskets needed for easy installation