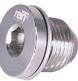

# Magnetic Drain Plug Program CRP Part Nos. HWU0105-HWU0113, HWU1014, HWU1041, HWU1053, HWU0065, HWU0098

### **Applications:**

Multiple applications for European, Asian, & domestic vehicles For details, see <u>showmetheparts.com/crp</u>

Part No. HWU0098

Part No. HWU0113

Part No. HWU0065

14 SKUs featuring aluminum construction with a flush tip magnet for an upgraded alternative to OE plug. Captive magnet attracts ferrous wear particles that bypassed the filter to prevent recirculation. Designed for precise fit and proper sealing; includes a single-use crush washer (HWU0065 has embedded O-ring).