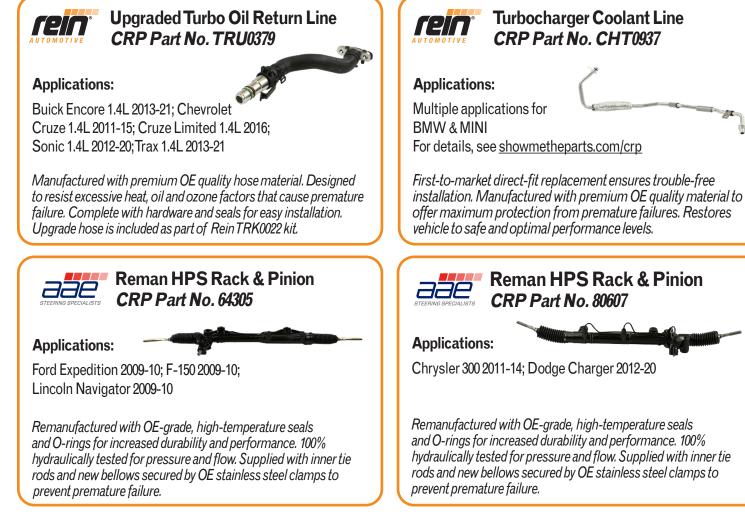

aturing aluminum construction with a flush tip magnet for an upgraded alternative to OE plug. Captive magnet attracts ferrous wear particles that bypassed the filter to prevent recirculation. Designed for precise fit and proper sealing; includes a single-use crush washer (HWU0065 has embedded O-ring).



### Expansion Tank CRP Part No. EPT0261

### **Applications:**

Multiple applications for BMW N55 engines For details, see <u>showmetheparts.com/crp</u>





## Expansion Tank CRP Part No. EPT0263

### **Applications:**

Multiple applications for BMW For details, see <u>showmetheparts.com/crp</u>



ECAT data may not be available for parts shown for 90 days after initial announcement.

FOR MORE INFORMATION CALL 800.526.4066 AND SPEAK WITH A CRP REPRESENTATIVE OR VISIT CRPAUTOMOTIVE.COM





ECAT data may not be available for parts shown for 90 days after initial announcement.

FOR MORE INFORMATION CALL 800.526.4066 AND SPEAK WITH A CRP REPRESENTATIVE OR VISIT CRPAUTOMOTIVE.COM