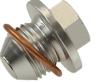

# Magnetic Drain Plug Program CRP Part Nos. HWU0105-HWU0113, HWU1014, HWU1041, HWU1053, HWU0065, HWU0098

### **Applications:**

Multiple applications for European, Asian, & domestic vehicles For details, see <u>showmetheparts.com/crp</u>

Part No. HWU0098

Part No. HWU0113

Part No. HWU0065

14 SKUs featuring aluminum construction with a flush tip magnet for an upgraded alternative to OE plug. Captive magnet attracts ferrous wear particles that bypassed the filter to prevent recirculation. Designed for precise fit and proper sealing; includes a single-use crush washer (HWU0065 has embedded O-ring).