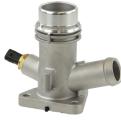

Upgraded Coolant Hose Metal Connector CRP Part Nos. CHU0940 & CHK0940

#### **Applications:**

Multiple applications for BMW B586 Cyl. 3.0L engines For details, see <u>showmetheparts.com/crp</u>

Part No. CHU0940 (connector & gasket)

Part No. CHK0940 (connector & gasket with temperature sensor)

Constructed with aluminum as a durable upgrade to the failure-prone plastic OE connector. Resists cracking, brittleness, and hydrolysis for longer service life and reduced maintenance. Available in two versions: CH0940 includes connector and gasket, and CHK0940 with added temperature sensor for easy installation.