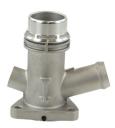

Upgraded Coolant Hose Metal Connector CRP Part Nos. CHU0940 & CHK0940

#### **Applications:**

Multiple applications for BMW B586 Cyl. 3.0L engines For details, see <u>showmetheparts.com/crp</u>

Part No. CHU0940 (connector & gasket)

Part No. CHK0940 (connector & gasket with temperature sensor)

Constructed with aluminum as a durable upgrade to the failure-prone plastic OE connector. Resists cracking, brittleness, and hydrolysis for longer service life and reduced maintenance. Available in two versions: CH0940 includes connector and gasket, and CHK0940 with added temperature sensor for easy installation.